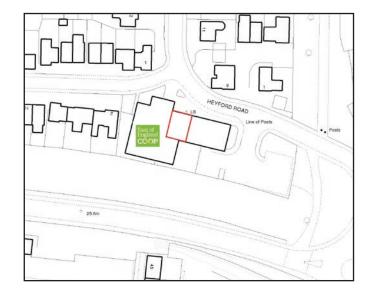

#### Location

The property forms part of the Heyford Road Neighbourhood Centre, which is situated just off Fifers Lane on the north side of Norwich between the outer ring road and Norwich International Airport.

The property sits adjacent a **East of England Co-op Daily** foodstore and Post Office at the edge of a popular residential development.