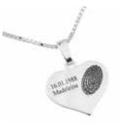

# Silver heart necklace

A high quality piece of jewelery providing a lasting impression of your loved one.

F145

£65

# Silver Fingerprint/ Soundwave Jewellery

Have a lasting physical momento of your loved one with a fingerprint or voiceprint keepsake.

935 Silver necklace: heart, oval or tray **£145** 

935 Silver ring 9 Carat Gold ring