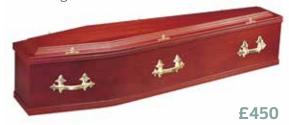

#### **Blenheim**

Plain sapele veneered coffin with single mouldings and raised lid.