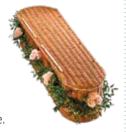

#### Willow

A beautiful willow weave coffin supplied with a soft natural lining fabric, wooden name plate and rope handles. Add £350 to upgrade to a willow coffin.

\*Ivy trim and flowers not included

£650