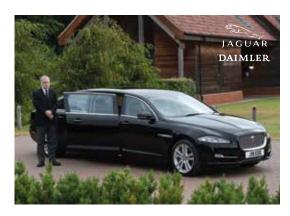

## Limousine

Our limousine seats seven and complements the funeral procession, removing the stress of family members driving themselves.

£225\*

#### Two limousines

Each limousine seats seven and complements the funeral procession, removing the stress of family and friends members driving themselves.

£450

#### Limousine

Our limousine is fuel efficient and seats seven reducing the numbers of cars used to transport friends and family to attend the funeral service.

£225°