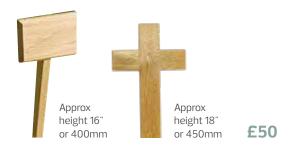

#### Grave marker

Temporary grave markers identify a new grave for family, friends, cemetery workers and funeral directors prior to a headstone or other grave memorial being placed. Choose from a rectangular nameplate or small cross.

# Large grave marker

Our high quality crafted temporary grave markers identify a new grave for family, friends, cemetery workers and funeral directors prior to a headstone or other grave memorial being placed. Choose from a rectangular nameplate or large cross.