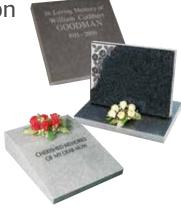

# Cremation **Tablet**

One of the last gifts you can give to your loved one, a stone memorial at their final resting place. (Includes 75 letters.)

Available in dark grey/light grey honed/ black polished granite

## **Cremation Headstone**

Available in dark grey/light grey honed/ black polished granite

From £625

May not be available to site in all cemeteries. Interment costs extra. Ask for details. Third party fees or permit costs from your chosen cemetery, churchyard or final resting place are excluded.

# Locally carved memorial stone

You can be sure that the stone used for your cremation tablet will be carved by local stonemasons.

Available in dark grey/light grey honed/ black polished granite

£550

Not available to site in all cemeteries, ask for details. Third party fees or permit costs from your chosen cemetery, churchyard or final resting place are excluded.

#### Headstone

One of the last gifts you can give to your loved one, a stone memorial at their final resting place. Ogee shaped headstone in dark grey granite. (Includes 75 letters with an optional flower container)