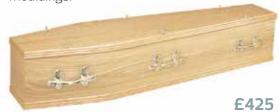

#### LifeArt Earthcare

Hand constructed for those who care about the environment, a simple woodgrain finish, with wooden handles.

£395 £425