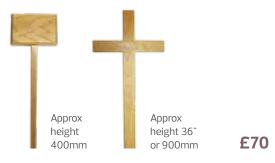

#### Grave marker

Temporary grave markers identify a new grave for family, friends, cemetery workers and funeral directors prior to a headstone or other grave memorial being placed. Choose from a rectangular nameplate or small cross.

# Large grave marker

Our high quality crafted temporary grave markers identify a new grave for family, friends, cemetery workers and funeral directors prior to a headstone or other grave memorial being placed. Choose from a rectangular nameplate or large cross.