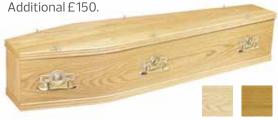

#### **Aylesbury**

Plain oak veneered coffin with single mouldings.

#### **Blenheim**

Plain sapele veneered coffin with single mouldings and raised lid.